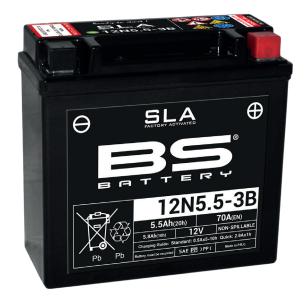

## BATTERY DATA SHEET









### **SLA** | READY TO START

# REF 12N5.5-3B





#### TECHNOLOGY

- Designed according to AGM technology (Absorbed acid)
- VRLA battery type
- Activated and pre-charged batteries
- Homologated by OEM

#### **FEATURES**

- AGM construction (Absorbed Glass Material)
- VRLA battery (Valve Regulated Lead Acid)
- Factory activated
- Environmentally friendly, spillproof design
- Multi-positional fitment
- Absolutely Maintenance free
- Sealed, no gas emission through venting hole (under normal operation)
- · Ready & Easy to use
- · No acid handling Very safe
- · Increased power & Extended life
- Extreme vibration resistance

#### **DIMENSIONS**

Length (A):
Width (B):
Container height:
Total height (C):

60±2mm (2.36 in) 130±2mm (5.12 in) 130±2mm (5.12 in)

135±2mm (5.31 in)



#### WEIGHT

UPGRADE FOR

Battery (with acid):

Approx 2.31kg (