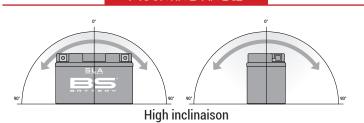

according to AGM technology (Absorbed acid)
- VRLA battery type
- Activated and pre-charged batteries
- Homologated by OEM

#### **FEATURES**

- AGM construction (Absorbed Glass Material)
- VRLA battery (Valve Regulated Lead Acid)
- Factory activated
- Environmentally friendly, spillproof design
- Multi-positional fitment
- Absolutely Maintenance free
- Sealed, no gas emission through venting hole (under normal operation)
- · Ready & Easy to use
- · No acid handling Very safe
- · Increased power & Extended life
- Extreme vibration resistance

#### **DIMENSIONS**

Length (A):
Width (B):
Container height:
Total height (C):

60±2mm (2.36 in) 130±2mm (5.12 in) 130±2mm (5.12 in)

135±2mm (5.31 in)



#### WEIGHT

UPGRADE FOR

Battery (with acid):

Approx 2.31kg (5.09 lbs)

#### MOUNTING ANGLE



#### TERMINALS