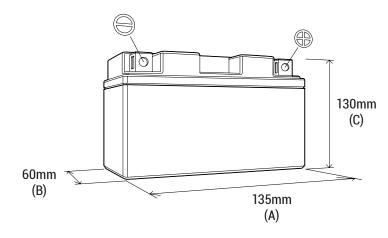

#### **DIMENSIONS**

Length (A):
Width (B):
Container height:
Total height (C):

60±2mm (2.36 in) 130±2mm (5.12 in) 130±2mm (5.12 in)

135±2mm (5.31 in)