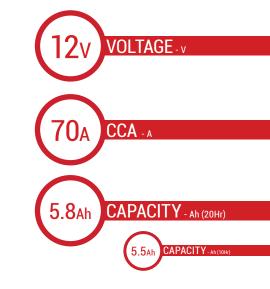

## BATTERY DATA SHEET









### **SLA** | READY TO START

# REF 12N5.5-3B





#### TECHNOLOGY

- Designed according to AGM technology (Absorbed acid)
- VRLA battery type
- Activated and pre-charged batteries
- Homologated by OEM

#### **FEATURES**

- AGM construction (Absorbed Glass Material)
- VRLA battery (Valve Regulated Lead Acid)
- Factory activated
- Environmentally friendly, spillproof design
- Multi-positional fitment
- Absolutely Maintenance free
- Sealed, no gas emission through venting hole (under normal operation)
- · Ready & Easy to use
- · No acid handling Very safe
- · Increased power & Extended life
- Extreme vibration resistance

#### **DIMENSIONS**

Length (A):
Width (B):
Container height:
Total height (C):

60±2mm (2.36 in) 130±2mm (5.12 in) 130±2mm (5.12 in)

135±2mm (5.31 in)



#### WEIGHT

UPGRADE FOR

Battery (with acid):

Approx 2.31kg (5.