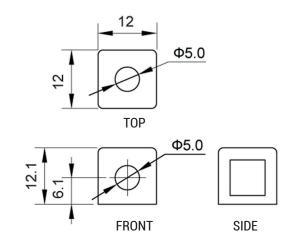

echnology (Absorbed acid)
- VRLA battery type
- Activated and pre-charged batteries
- Homologated by OEM

#### **FEATURES**

- AGM construction (Absorbed Glass Material)
- VRLA battery (Valve Regulated Lead Acid)
- Factory activated
- Environmentally friendly, spillproof design
- Multi-positional fitment
- Absolutely Maintenance free
- Sealed, no gas emission through venting hole (under normal operation)
- · Ready & Easy to use
- · No acid handling Very safe
- · Increased power & Extended life
- Extreme vibration resistance

#### **DIMENSIONS**

Length (A):
Width (B):
Container height:
Total height (C):

60±2mm (2.36 in) 130±2mm (5.12 in) 130±2mm (5.12 in)

135±2mm (5.31 in)



#### WEIGHT

UPGRADE FOR

Battery (with acid):

Approx 2.31kg (5.09 lbs)

#### MOUNTING ANGLE



#### TERMINALS