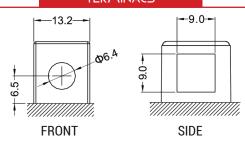

Absorbed acid)
- VRLA battery type
- Activated and pre-charged batteries
- Homologated by OEM

#### **FEATURES**

- AGM construction (Absorbed Glass Material)
- VRLA battery (Valve Regulated Lead Acid)
- Factory activated
- Environmentally friendly, spillproof design
- Multi-positional fitment
- · Absolutely Maintenance free
- Sealed, no gas emission through venting hole (under normal operation)
- · Ready & Easy to use
- · No acid handling Very safe
- · Increased power & Extended life
- Extreme vibration resistance

#### **DIMENSIONS**

Length (A):
Width (B):
Container height:
Total height (C):

87±2mm (3.43 in) 105±2mm (4.13 in) 105±2mm (4.13 in)

150±2mm (5.91 in)



#### UPGRADE FOR

#### WEIGHT

Battery (with acid):

Approx 3.063.06kg (6.61 lbs)

#### MOUNTING ANGLE



#### TERMINALS