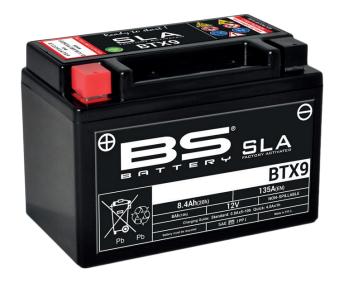

# REF BTX9

#### **DIMENSIONS**

Length (A):
Width (B):
Container height:
Total height (C):

87±2mm (3.43 in) 105±2mm (4.13 in) 105±2mm (4.13 in)

150±2mm (5.91 in)

#### WEIGHT

Battery (with acid):

Approx 3.063.06kg (6.61 lbs)