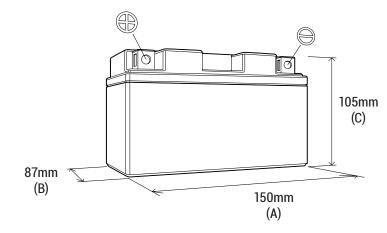

#### **DIMENSIONS**

Length (A):
Width (B):
Container height:
Total height (C):

87±2mm (3.43 in) 105±2mm (4.13 in) 105±2mm (4.13 in)

150±2mm (5.91 in)