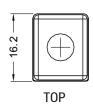

sorbed acid)
- VRLA battery type
- Activated and pre-charged batteries
- Homologated by OEM

#### **FEATURES**

- AGM construction (Absorbed Glass Material)
- VRLA battery (Valve Regulated Lead Acid)
- Factory activated
- Environmentally friendly, spillproof design
- Multi-positional fitment
- · Absolutely Maintenance free
- Sealed, no gas emission through venting hole (under normal operation)
- · Ready & Easy to use
- · No acid handling Very safe
- · Increased power & Extended life
- Extreme vibration resistance

#### **DIMENSIONS**

Length (A):
Width (B):
Container height:
Total height (C):

87±2mm (3.43 in) 105±2mm (4.13 in) 105±2mm (4.13 in)

150±2mm (5.91 in)



#### UPGRADE FOR

#### WEIGHT

Battery (with acid):

Approx 3.063.06kg (6.61 lbs)

#### MOUNTING ANGLE



#### TERMINALS