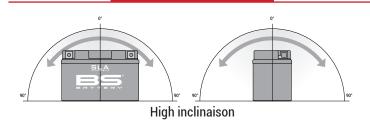

o AGM technology (Absorbed acid)
- VRLA battery type
- Activated and pre-charged batteries
- Homologated by OEM

#### **FEATURES**

- AGM construction (Absorbed Glass Material)
- VRLA battery (Valve Regulated Lead Acid)
- Factory activated
- Environmentally friendly, spillproof design
- Multi-positional fitment
- · Absolutely Maintenance free
- Sealed, no gas emission through venting hole (under normal operation)
- · Ready & Easy to use
- · No acid handling Very safe
- · Increased power & Extended life
- Extreme vibration resistance

#### **DIMENSIONS**

Length (A):
Width (B):
Container height:
Total height (C):

87±2mm (3.43 in) 105±2mm (4.13 in) 105±2mm (4.13 in)

150±2mm (5.91 in)



#### UPGRADE FOR

#### WEIGHT

Battery (with acid):

Approx 3.063.06kg (6.61 lbs)

#### MOUNTING ANGLE



#### TERMINALS