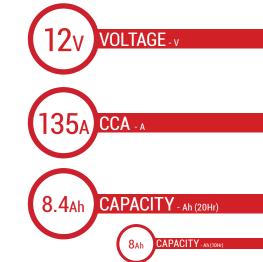

## BATTERY DATA SHEET









### **SLA | READY TO START**

# REF BTX9





#### **TECHNOLOGY**

- Designed according to AGM technology (Absorbed acid)
- VRLA battery type
- Activated and pre-charged batteries
- Homologated by OEM

#### **FEATURES**

- AGM construction (Absorbed Glass Material)
- VRLA battery (Valve Regulated Lead Acid)
- Factory activated
- Environmentally friendly, spillproof design
- Multi-positional fitment
- · Absolutely Maintenance free
- Sealed, no gas emission through venting hole (under normal operation)
- · Ready & Easy to use
- · No acid handling Very safe
- · Increased power & Extended life
- Extreme vibration resistance

#### **DIMENSIONS**

Length (A):
Width (B):
Container height:
Total height (C):

87±2mm (3.43 in) 105±2mm (4.13 in) 105±2mm (4.13 in)

150±2mm (5.91 in)



#### UPGRADE FOR

#### WEIGHT

Battery (with acid):

Approx